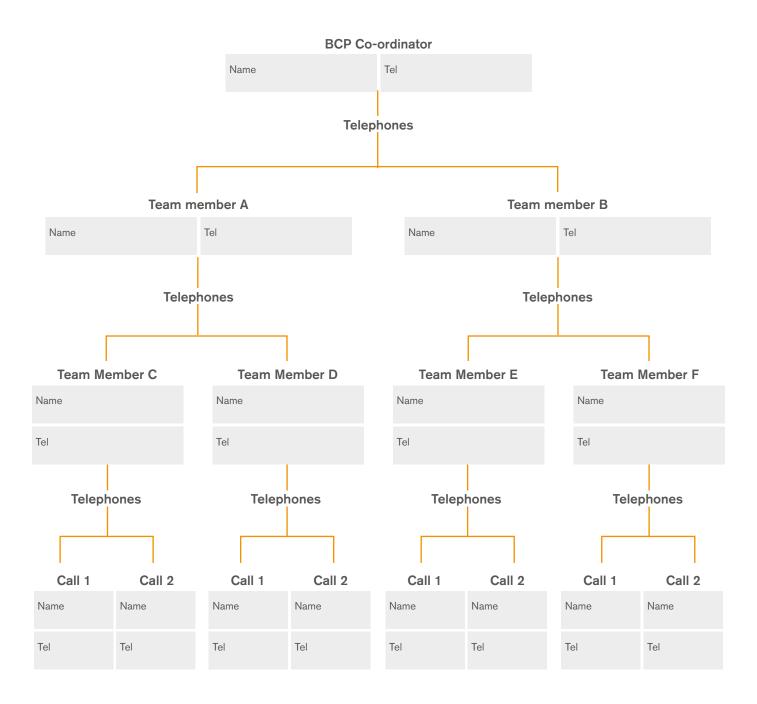

## The telephone tree

This ensures all relevant people are informed and does not leave one person to make all the telephone calls. Every person need only make two telephone calls.

Ecclesiastical Insurance Office plc is regulated by the Central Bank of Ireland.